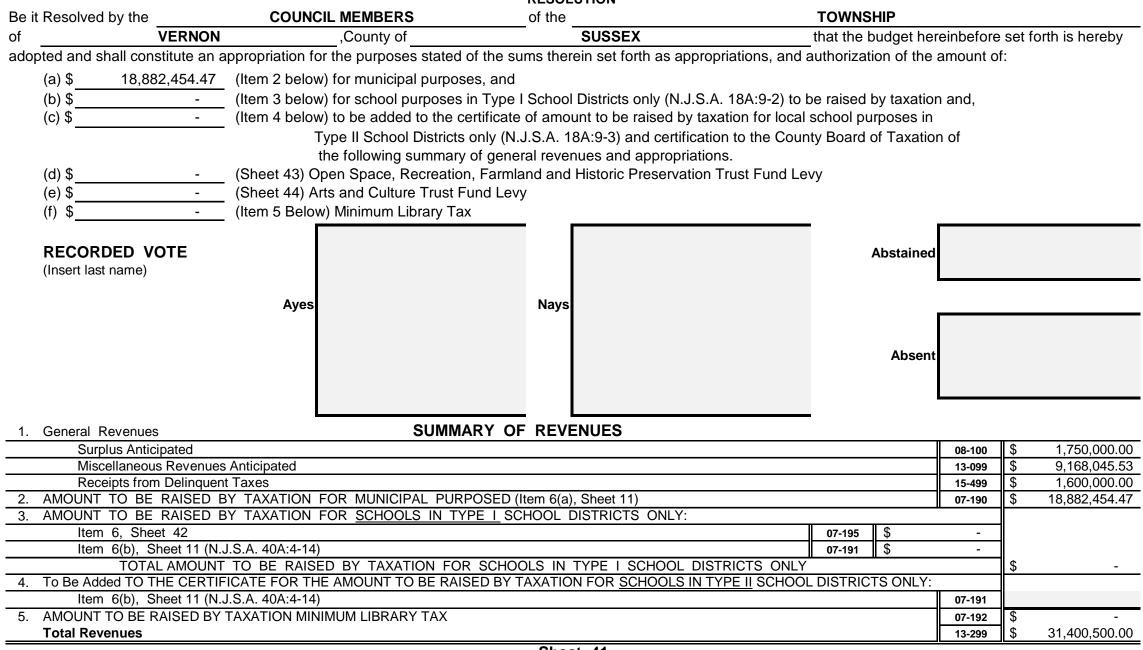

## **Revenue and Appropriations Summaries**

| Summary of Revenues                            | Summary of Revenues Anticipated |               |
|------------------------------------------------|---------------------------------|---------------|
|                                                | 2024                            | 2023          |
| 1. Surplus                                     | 1,750,000.00                    | 2,065,000.00  |
| 2. Total Miscellaneous Revenues                | 9,168,045.53                    | 8,097,022.50  |
| 3. Receipts from Delinquent Taxes              | 1,600,000.00                    | 2,075,000.00  |
| 4. a) Local Tax for Municipal Purposes         | 18,882,454.47                   | 18,975,217.53 |
| b) Addition to Local School District Tax       |                                 |               |
| c) Minimum Library Tax                         |                                 |               |
| Tot Amt to be Rsd by Taxes for Sup of Muni Bnd | 18,882,454.47                   | 18,975,217.53 |
| Total General Revenues                         | 31,400,500.00                   | 31,212,240.03 |

| Notice is | Notice is hereby given that the budget and tax resolution was approved by the |        |         |    |         | COUNCIL MEMBERS |
|-----------|-------------------------------------------------------------------------------|--------|---------|----|---------|-----------------|
| of the    |                                                                               | TOWNSH | IP      | of | VERNON  | , County of     |
|           | SUSSEX                                                                        | on     | April 8 |    | , 2024. |                 |