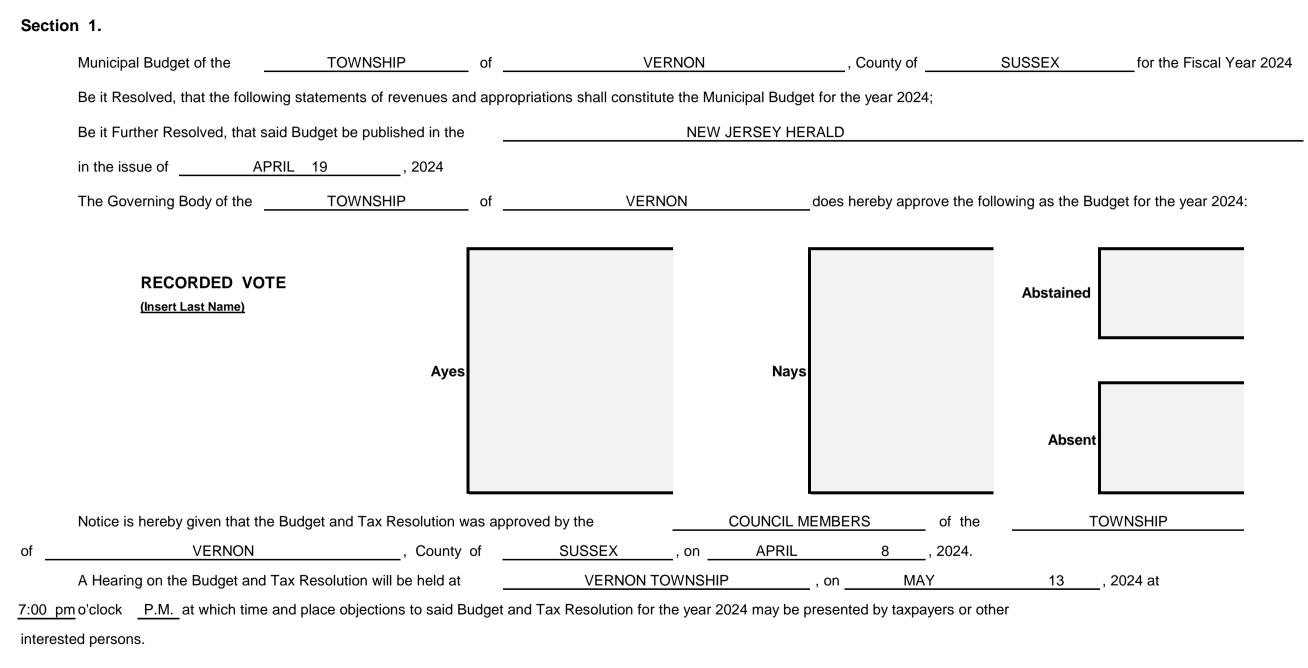

# 2024 Municipal Budget

of the \_\_\_\_\_\_ TOWNSHIP \_\_\_\_\_ of \_\_\_\_ VERNON \_\_\_\_ County of

SUSSEX

for the fiscal year 2024.

| Notice is | Notice is hereby given that the budget and tax resolution was approved by the |        |         |    |         | COUNCIL MEMBERS |
|-----------|-------------------------------------------------------------------------------|--------|---------|----|---------|-----------------|
| of the    |                                                                               | TOWNSH | IP      | of | VERNON  | , County of     |
|           | SUSSEX                                                                        | on     | April 8 |    | , 2024. |                 |

A hearing on the budget and tax resolution will be held at<br/>May 13ernon Municipal Center and via Zoom online Wε, on<br/>o'clock PM at which time and placeobjections to the Budget and Tax Resolution for the year 2024 may be presented by taxpayers or<br/>other interested parties.o'clock PM at which time and place