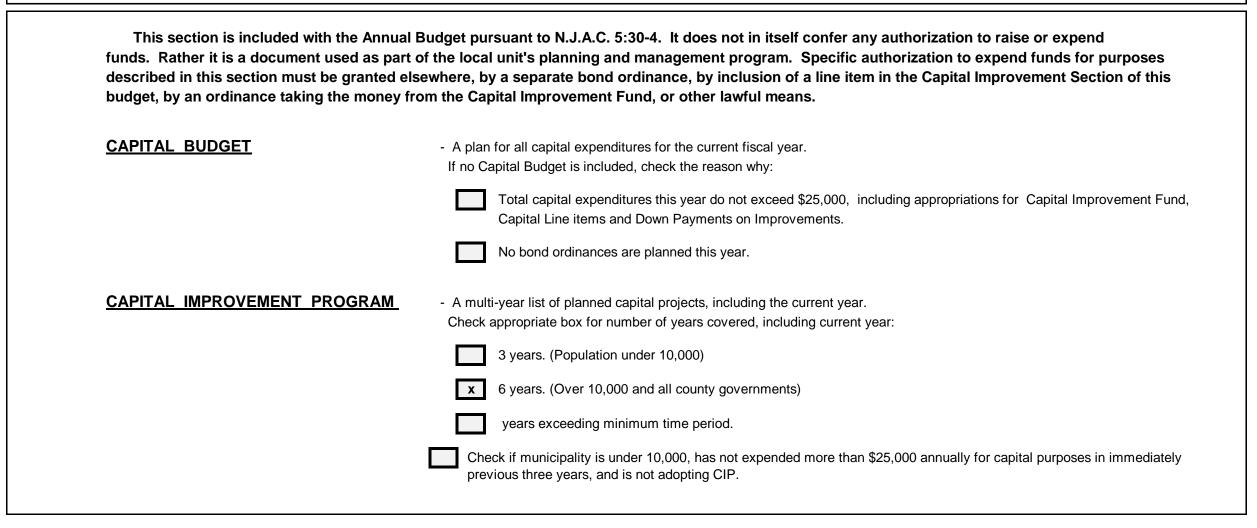

| Page Count - Standard or Expanded:          |          | Start with "Standard" and move to "Expansion of the standard o |
|---------------------------------------------|----------|--------------------------------------------------------------------------------------------------------------------------------------------------------------------------------------------------------------------------------------------------------------------------------------------------------------------------------------------------------------------------------------------------------------------------------------------------------------------------------------------------------------------------------------------------------------------------------------------------------------------------------------------------------------------------------------------------------------------------------------------------------------------------------------------------------------------------------------------------------------------------------------------------------------------------------------------------------------------------------------------------------------------------------------------------------------------------------------------------------------------------------------------------------------------------------------------------------------------------------------------------------------------------------------------------------------------------------------------------------------------------------------------------------------------------------------------------------------------------------------------------------------------------------------------------------------------------------------------------------------------------------------------------------------------------------------------------------------------------------------------------------------------------------------------------------------------------------------------------------------------------------------------------------------------------------------------------------------------------------------------------------------------------------------------------------------------------------------------------------------------------------|
| Grant Revenues (Sheet 9)                    | Standard | "Standard" will provide two (2) sheets for Grant Re                                                                                                                                                                                                                                                                                                                                                                                                                                                                                                                                                                                                                                                                                                                                                                                                                                                                                                                                                                                                                                                                                                                                                                                                                                                                                                                                                                                                                                                                                                                                                                                                                                                                                                                                                                                                                                                                                                                                                                                                                                                                            |
| Other Special Item Revenues (Sheet 10)      | Standard | "Standard" will provide two (2) sheets for Other Sp                                                                                                                                                                                                                                                                                                                                                                                                                                                                                                                                                                                                                                                                                                                                                                                                                                                                                                                                                                                                                                                                                                                                                                                                                                                                                                                                                                                                                                                                                                                                                                                                                                                                                                                                                                                                                                                                                                                                                                                                                                                                            |
| General Appropriations (Sheet 15)           | Standard | "Standard" will provide nine (9) sheets for General                                                                                                                                                                                                                                                                                                                                                                                                                                                                                                                                                                                                                                                                                                                                                                                                                                                                                                                                                                                                                                                                                                                                                                                                                                                                                                                                                                                                                                                                                                                                                                                                                                                                                                                                                                                                                                                                                                                                                                                                                                                                            |
| Grant Appropriations (Sheet 24)             | Standard | "Standard" will provide three (3) sheets for Grant                                                                                                                                                                                                                                                                                                                                                                                                                                                                                                                                                                                                                                                                                                                                                                                                                                                                                                                                                                                                                                                                                                                                                                                                                                                                                                                                                                                                                                                                                                                                                                                                                                                                                                                                                                                                                                                                                                                                                                                                                                                                             |
| Capital Improvements (Sheets 40b, 40c, 40d) | Standard | "Standard" will provide three (3) sheets per section                                                                                                                                                                                                                                                                                                                                                                                                                                                                                                                                                                                                                                                                                                                                                                                                                                                                                                                                                                                                                                                                                                                                                                                                                                                                                                                                                                                                                                                                                                                                                                                                                                                                                                                                                                                                                                                                                                                                                                                                                                                                           |