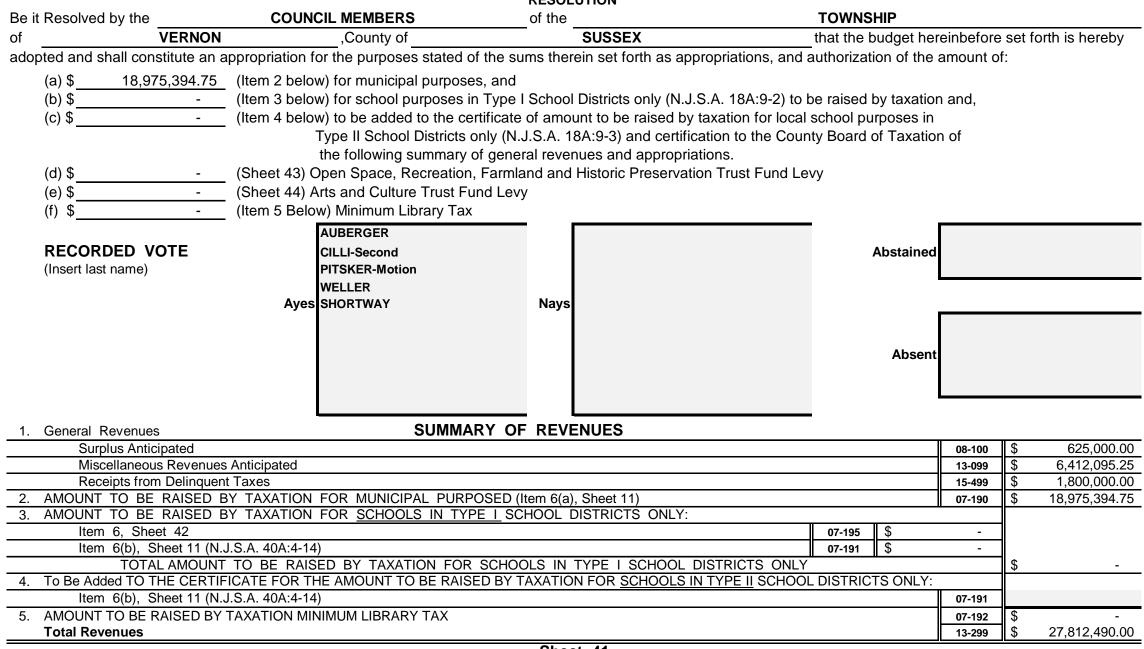

#### **Revenue and Appropriations Summaries**

| Summary of Revenues                            | Anti          | icipated      |
|------------------------------------------------|---------------|---------------|
|                                                | 2021          | 2020          |
| 1. Surplus                                     | 625,000.00    | 1,000,000.00  |
| 2. Total Miscellaneous Revenues                | 6,412,095.25  | 6,952,967.49  |
| 3. Receipts from Delinquent Taxes              | 1,800,000.00  | 1,800,000.00  |
| 4. a) Local Tax for Municipal Purposes         | 18,975,394.75 | 17,931,213.03 |
| b) Addition to Local School District Tax       |               |               |
| c) Minimum Library Tax                         |               |               |
| Tot Amt to be Rsd by Taxes for Sup of Muni Bnd | 18,975,394.75 | 17,931,213.03 |
| Total General Revenues                         | 27,812,490.00 | 27,684,180.52 |

| Local Tax for Municipal Purpose       | 18,975,394.75 |
|---------------------------------------|---------------|
| Addition to Local District School Tax |               |
| Minimum Library Tax                   |               |

#### Section 1. Municipal Budget of the TOWNSHIP of VERNON , County of SUSSEX for the Fiscal Year 2021 Be it Resolved, that the following statements of revenues and appropriations shall constitute the Municipal Budget for the year 2021; Be it Further Resolved, that said Budget be published in the NEW JERSEY HERALD in the issue of APRIL 10 , 2021 The Governing Body of the TOWNSHIP of VERNON does hereby approve the following as the Budget for the year 2021: SHORTWAY **RECORDED VOTE** AUBERGER Abstained PITSKER (Insert last name) WELLER Ayes CILLI Nays Absent COUNCIL MEMBERS of the TOWNSHIP Notice is hereby given that the Budget and Tax Resolution was approved by the VERNON , County of SUSSEX , on MARCH , 2021. of A Hearing on the Budget and Tax Resolution will be held at \_\_\_\_ Vernon Township/Electronic Webinar , on APRIL 26 , 2021 at 7:00 o'clock PM at which time and place objections to said Budget and Tax Resolution for the year 2021 may be presented by taxpayers or other