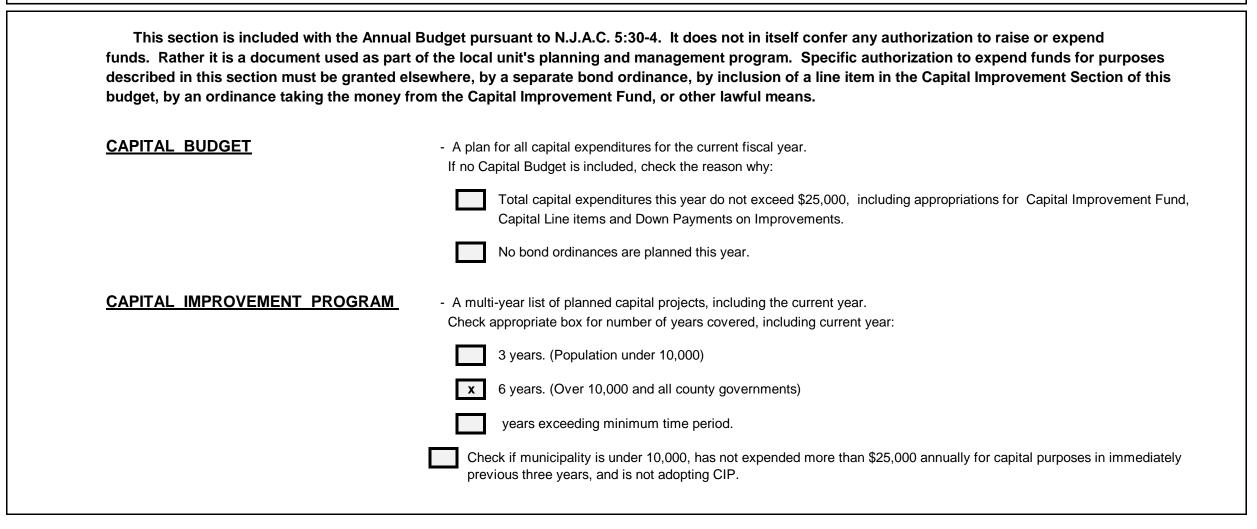

| Information Required for<br>Municipal Budget Document | Municipal Budget V<br><b>Respo</b> i | nses and Data |              |                        |
|-------------------------------------------------------|--------------------------------------|---------------|--------------|------------------------|
| Name and County of Municipality                       | Vernon Township, Susse               | x County      |              | -                      |
| Full Name of Municipality                             | TOWNSHIP OF VE                       | RNON          |              |                        |
| County of Municipality                                | SUSSEX                               |               |              |                        |
| Name of Municipality                                  | VERNON                               |               |              |                        |
| Туре                                                  | TOWNSHIP                             |               |              |                        |
| Governing Body Type                                   | COUNCIL MEMBE                        |               |              |                        |
| Location                                              | Vernon Township/E                    |               |              |                        |
| Address                                               | 21 CHURCH STRE                       |               |              |                        |
| Address                                               | VERNON, NJ 0746                      | 2             |              |                        |
| Phone                                                 | 973-764-4055                         |               |              |                        |
| Fax                                                   | 973-764-7504                         |               | Cert #       | Date of Original Appt. |
| Clerk                                                 | MARCY GIANATTA                       | \SIO          | C-1968       | 12/26/201              |
| Tax Collector                                         | LISA KIMKOWSKI                       |               | T-8145       |                        |
| Chief Financial Officer                               | DONELLE K. BRIG                      | НТ            | N-1718       |                        |
| Registered Municipal Accountant                       | FRANCIS J. JONES                     |               | 442          |                        |
| Municipal Attorney                                    | JOSHUA A. ZIELIN                     | ISKI          |              |                        |
| Newspaper                                             | NEW JERSEY HER                       | RALD          |              |                        |
|                                                       | Day                                  | Month         | _            |                        |
| Date of Introduction                                  | 22                                   | MARCH         |              |                        |
| Date of Advertisement                                 | 10                                   | APRIL         |              |                        |
| Date of Public Hearing                                | 26                                   | APRIL         |              |                        |
| Time of Public Hearing                                | 7:00                                 |               |              |                        |
| Net Valuation Taxable Current                         |                                      | 2,459,644,667 |              |                        |
| Net Valuation Taxable Prior                           |                                      | 2,405,215,919 | -            |                        |
| Budget Year                                           | 2021                                 | 54,428,748    |              |                        |
| Municipal Code                                        | 1922                                 |               |              |                        |
| Utility #                                             | Utility Type                         | -             | Capital Ir   | nprovement Program     |
| Utility 1                                             |                                      |               | # of Years   |                        |
| Utility 2                                             |                                      |               | Beginning Ye |                        |
| Utility 3                                             |                                      |               | Ending Year  | 202                    |
| Utility 4                                             |                                      |               |              |                        |
| Utility 5                                             |                                      |               |              |                        |
| Utility 6                                             |                                      |               |              |                        |